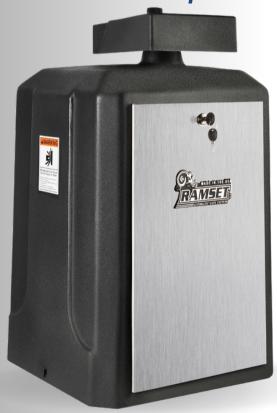

# **RAM 300 DC**

**DC High-Traffic Swing Gate Operator** Residential/Commercial

# We stand behind our products

Dimensions: L: 16.5" x W: 20" x H: 27" Shipping Weight: 141 LBS

# Design

"Built to Last"

- Chassis: 3/16" Steel, gold zinc plated to inhibit corrosion.
- Cover: High-impact resistant charcoal gray polyethylene plastic. Blends seamlessly with any property